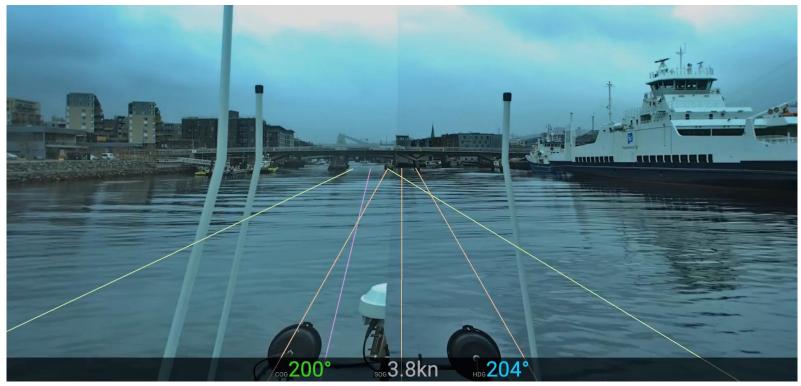

## Sensors: Camera

#### Sensor Fusion: obstacle detection, tracking & classification ((\*\*))

Sensor Fusion: obstacle detection, tracking & classification ((2))

# SeaAware – Navigation Lookout Intelligent Data Fusion

Sensor Fusion: obstacle detection, tracking & classification