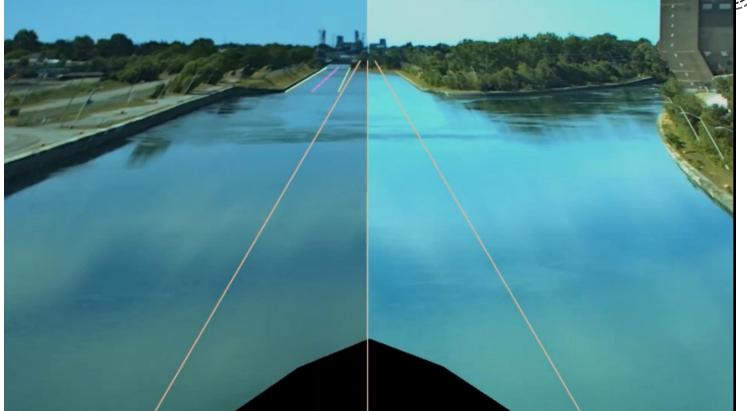

## Sensors: Camera

#### Sensor Fusion: obstacle detection, tracking & classification ((\*\*))

Sensor Fusion: obstacle detection, tracking & classification ((2))

# SeaAware – Navigation Lookout Intelligent Data Fusion

Sensor Fusion: obstacle detection, tracking & classification