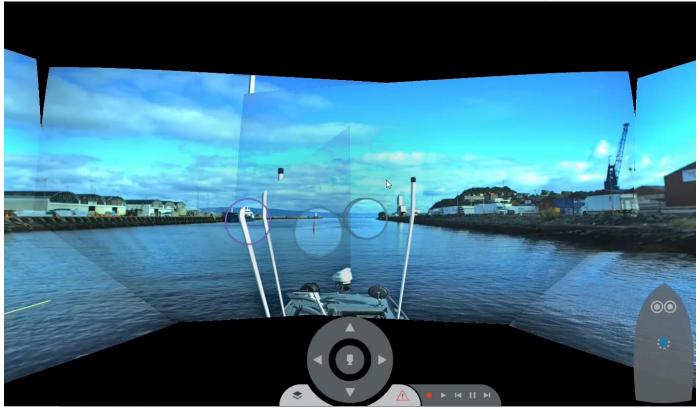

# SeaAware – Navigation Lookout Intelligent Data Fusion

Sensor Fusion: obstacle detection, tracking & classification

## Sensor Fusion: Berthing and Proximity Assistance

## Sensor Fusion: Berthing and Proximity Assistance

WORLD CLASS - Through people, technology and dedication

Sensor Fusion: Berthing and Proximity Assistance