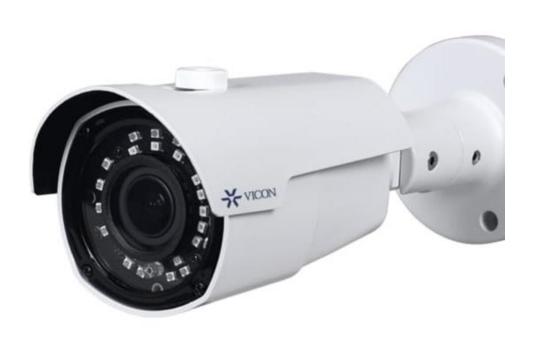

ritime

BROADEST PORTFOLIO OF PRODUCTS FOR THE MARITIME INDUSTRY









Kongsberg Seatex AS Location; Trondheim Employees; 130

Established; 1984





#### **Kongsberg Seatex AS**

Kongsberg Seatex develops and supplies products and solutions for accurate positioning, communication, motion measurement and situational awareness for applications such as navigation and manoeuvring, offshore oil and gas, marine seismic, hydrography, surveying, maritime transport, autonomous ships, as well as communications and positioning infrastructure and NewSpace satellite payloads for maritime applications.















# **Situational Awareness**

Reliable Scalable

Integrated







## The State of Situational Awareness in 2022





#### **KONGSBERG Situational Awareness**







## Sensors: Camera







#### Sensor Fusion: obstacle detection, tracking & classification ((\*\*))







Sensor Fusion: obstacle detection, tracking & classification ((2))







# SeaAware – Navigation Lookout Intelligent Data Fusion





Sensor Fusion: obstacle detection, tracking & classification







## Sensor Fusion: Berthing and Proximity Assistance







## Sensor Fusion: Berthing and Proximity Assistance





WORLD CLASS - Through people, technology and dedication



Sensor Fusion: Berthing and Proximity Assistance







#### The State Of Situational Awareness in 2025 ?