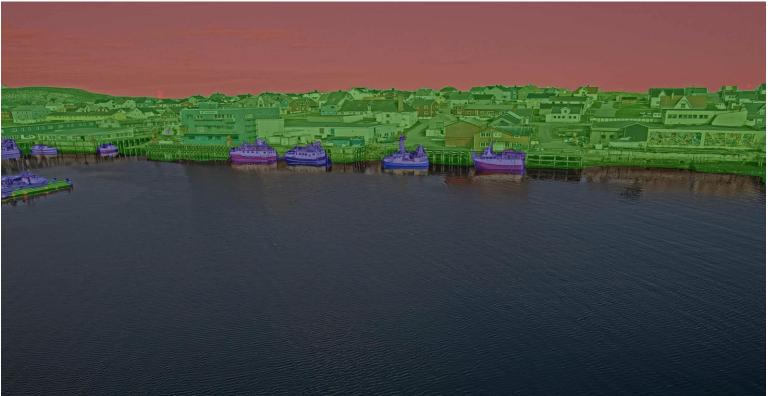

## Sensor Fusion: Berthing and Proximity Assistance

## Sensor Fusion: Berthing and Proximity Assistance

WORLD CLASS - Through people, technology and dedication

Sensor Fusion: Berthing and Proximity Assistance