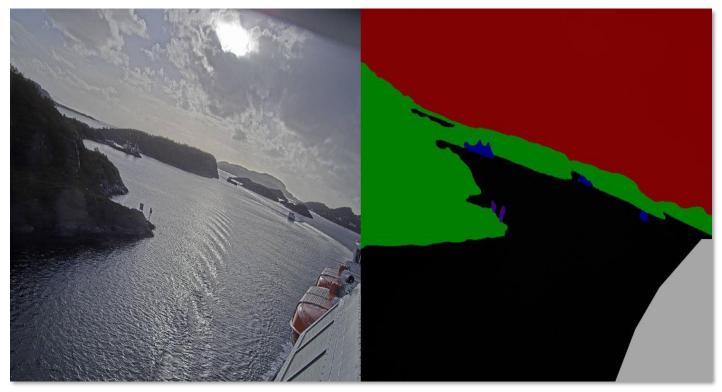

## Sensors: Camera

#### Sensor Fusion: obstacle detection, tracking & classification ((\*\*))

Sensor Fusion: obstacle detection, tracking & classification ((2))

# SeaAware – Navigation Lookout Intelligent Data Fusion

Sensor Fusion: obstacle detection, tracking & classification