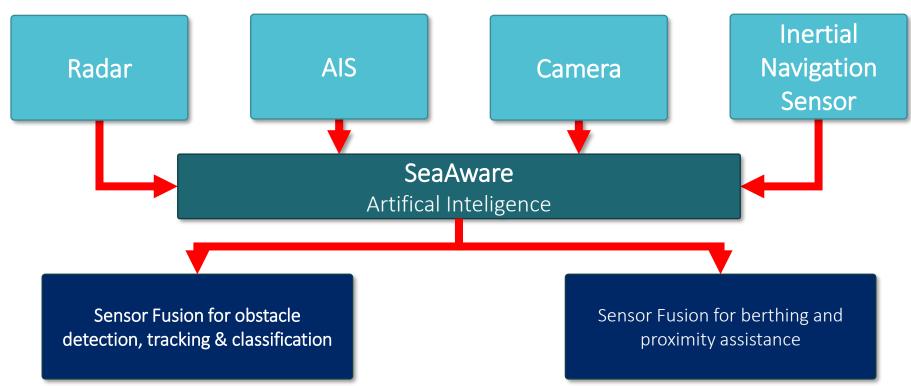

# SeaAware – Navigation Lookout Intelligent Data Fusion

Sensor Fusion: obstacle detection, tracking & classification